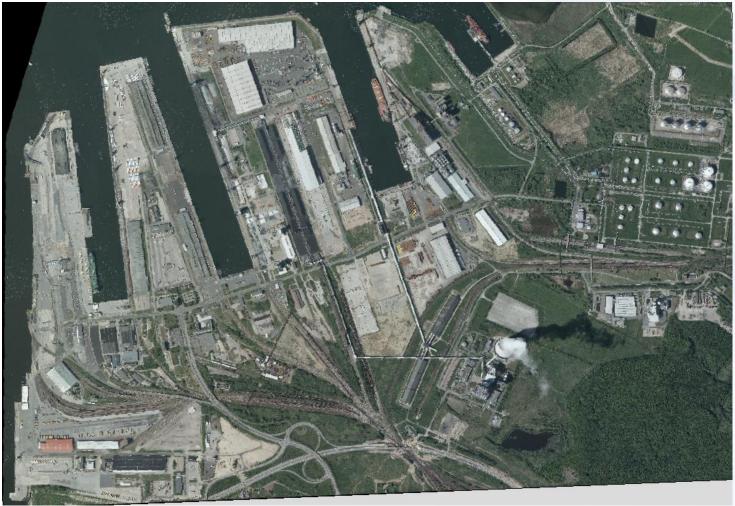

### Data and facts

- Universal port with main focus on ferry and ro-ro traffic
- The only deep-sea port on the German Baltic coast (13 m draught, 14.5 m water depth)
- A total of 11 km of quays with 46 berth (e.g. 4 for ferries, 3 for ro/ro and 3 for heavy cargo)
- With an area of 7.5 mill. sqm. one of the largest German Baltic Sea ports
- Multimodal hub at the Baltic Sea for shipping, rail and road
- High-capacity road and railroad network to the Hinterland
- Short transit times to metropolitan areas/economic hubs such as Berlin, Leipzig, Prague, Vienna, Milan, Duisburg or Hamburg
- Additional areas for enlargement and settlement for logistics activities available
- More than 150 companies are settled (approx. 6,600 employees)