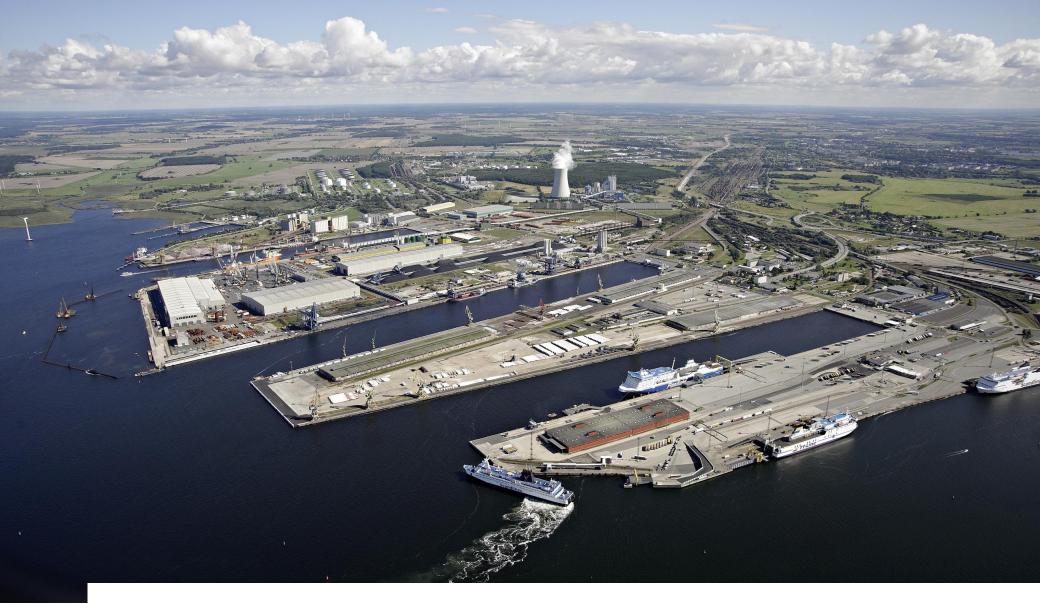

### Data and facts

- Universal port with main focus on ferry and ro-ro traffic
- The only deep-sea port on the German Baltic coast (13 m draught, 14.5 m water depth)
- A total of 11 km of quays with 46 berth (e.g. 4 for ferries, 3 for ro/ro and 3 for heavy cargo)
- With an area of 7.5 mill. sqm. one of the largest German Baltic Sea ports
- Multimodal hub at the Baltic Sea for shipping, rail and road
- High-capacity road and railroad network to the Hinterland
- Short transit times to metropolitan areas/economic hubs such as Berlin, Leipzig, Prague, Vienna, Milan, Duisburg or Hamburg
- Additional areas for enlargement and settlement for logistics activities available
- More than 150 companies are settled (approx. 6,600 employees)