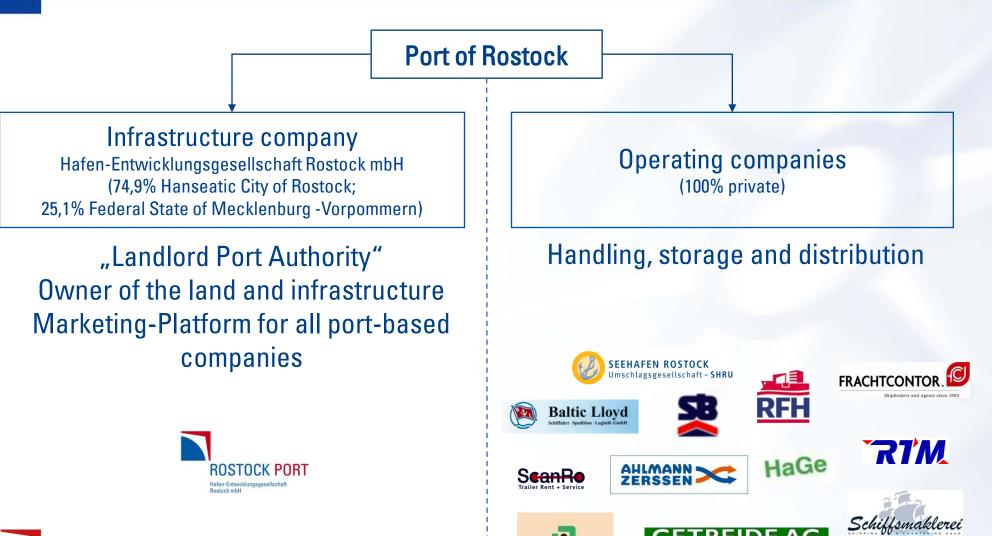

# The Port of Rostock – Logistics Center at the Baltic Sea Jörg Litschka





Opening new horizons



KARPACK GMBH



www.rostock-port.de

**GETREIDE AG** 

### Data and facts

- Universal port with main focus on ferry and ro-ro traffic
- The only deep-sea port on the German Baltic coast (13 m draught, 14.5 m water depth)
- A total of 11 km of quays with 46 berth (e.g. 4 for ferries, 3 for ro/ro and 3 for heavy cargo)
- With an area of 7.5 mill. sqm. one of the largest German Baltic Sea ports
- Multimodal hub at the Baltic Sea for shipping, rail and road
- High-capacity road and railroad network to the Hinterland
- Short transit times to metropolitan areas/economic hubs such as Berlin, Leipzig, Prague, Vienna, Milan, Duisburg or Hamburg
- Additional areas for enlargement and settlement for logistics activities available
- More than 150 companies are settled (approx. 6,600 employees)



#