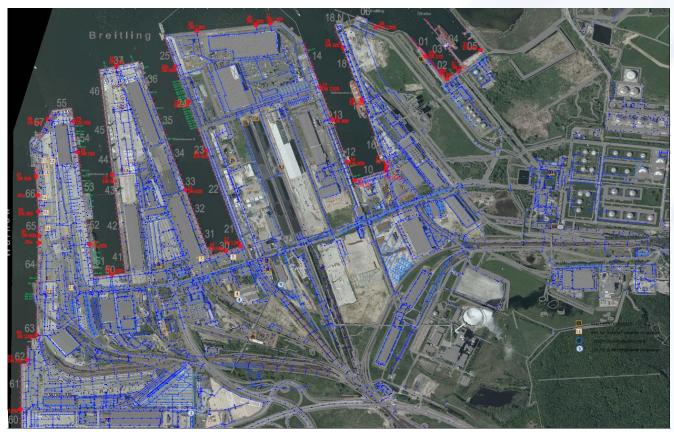

### Water Pollution Control /Rainwater Drain System

Opening new horizons

### **Discharge Points, Safety Separators and Sedimentation Tanks**

Opening new horizons