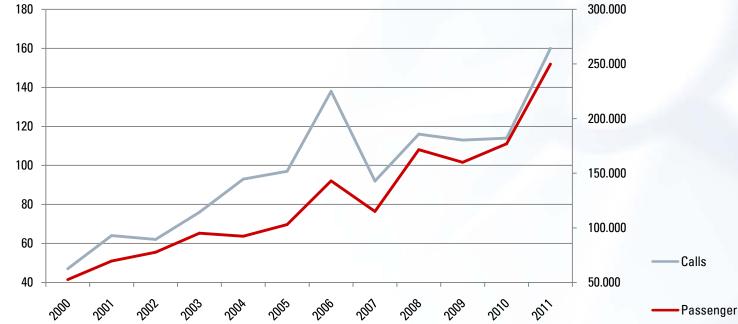

|            | 2005    | 2006    | 2007    | 2008    | 2009    | 2010    | 2011    |
|------------|---------|---------|---------|---------|---------|---------|---------|
| Calls      | 97      | 138     | 92      | 116     | 113     | 114     | 162     |
| Passengers | 103,000 | 143,000 | 115,000 | 171,500 | 160,000 | 177,000 | 255,000 |