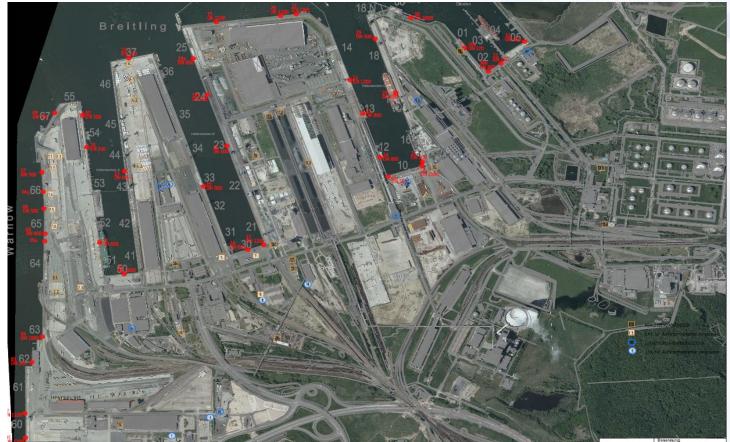

### Data and facts

- Universal port with main focus on ferry and ro-ro traffic
- The only deep-sea port on the German Baltic coast (13 m draught, 14.5 m water depth)
- A total of 11 km of quays with 46 berth (e.g. 4 for ferries, 3 for ro/ro and 3 for heavy cargo)
- With an area of 7.5 mill. sqm. one of the largest German Baltic Sea ports
- Multimodal hub at the Baltic Sea for shipping, rail and road
- High-capacity road and railroad network to the Hinterland
- Short transit times to metropolitan areas/economic hubs such as Berlin, Leipzig, Prague, Vienna, Milan, Duisburg or Hamburg
- Additional areas for enlargement and settlement for logistics activities available
- More than 150 companies are settled (approx. 6,600 employees)