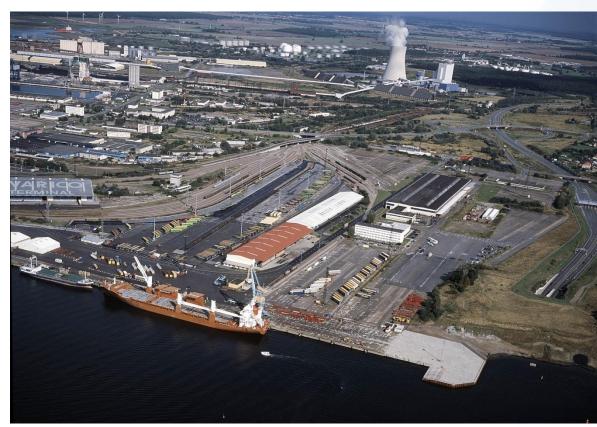

### Data and facts

- Universal port with main focus on ferry and ro-ro traffic
- The only deep-sea port on the German Baltic coast (13 m draught, 14.5 m water depth)
- A total of 11 km of quays with 46 berth (e.g. 4 for ferries, 3 for ro/ro and 3 for heavy cargo)
- With an area of 7.5 mill. sqm. one of the largest German Baltic Sea ports
- Multimodal hub at the Baltic Sea for shipping, rail and road
- High-capacity road and railroad network to the Hinterland
- Short transit times to metropolitan areas/economic hubs such as Berlin, Leipzig, Prague, Vienna, Milan, Duisburg or Hamburg
- Additional areas for enlargement and settlement for logistics activities available
- More than 150 companies are settled (approx. 6,600 employees)