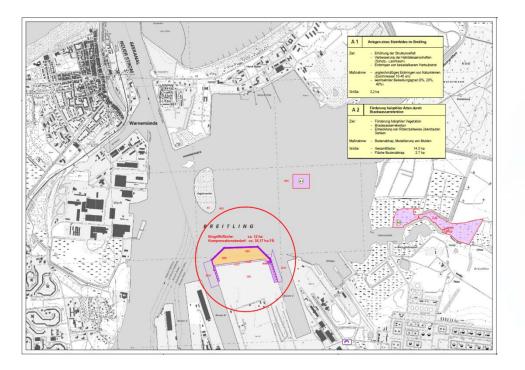

### Compensation Measures "Extension Pier III - 1"

Opening new horizons

### Compensation Measures- Overview "Extension Pier III- 1"

Reforestation □ Tree Planting □ Tree care **Green** Areas upgrading Connecting Baltic Sea with a Lake and other's

Opening new horizons

### Compensation Measures- Overview "Extension Pier III- 2"

 Creating Stonefield
 Creating Retention Areas for the Development of halophile species

Opening new horizons