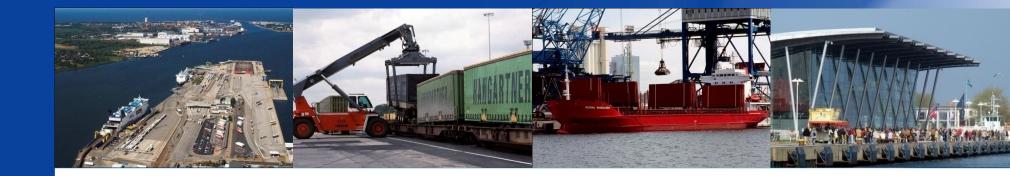

### Data and facts

- Universal port with main focus on ferry and ro-ro traffic
- The only deep-sea port on the German Baltic coast (13 m draught, 14.5 m water depth)
- A total of 11 km of quays with 46 berth (e.g. 4 for ferries, 3 for ro/ro and 3 for heavy cargo)
- With an area of 7.5 mill. sqm. one of the largest German Baltic Sea ports
- Multimodal hub at the Baltic Sea for shipping, rail and road
- High-capacity road and railroad network to the Hinterland
- Short transit times to metropolitan areas/economic hubs such as Berlin, Leipzig, Prague, Vienna, Milan, Duisburg or Hamburg
- Additional areas for enlargement and settlement for logistics activities available
- More than 150 companies are settled (approx. 6,600 employees)