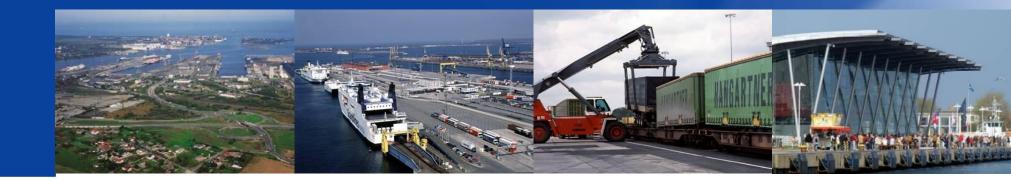

### Data and facts

- Universal port with main focus on ferry and ro-ro traffic
- The only deep-sea port on the German Baltic coast (13 m draught, 14.5 m water depth)
- A total of 11 km of quays with 46 berth (e.g. 4 for ferries, 3 for ro/ro and 3 for heavy cargo)
- With an area of 7.5 mill. sqm. one of the largest German Baltic Sea ports
- Multimodal hub at the Baltic Sea for shipping, rail and road
- High-capacity road and railroad network to the Hinterland
- Short transit times to metropolitan areas/economic hubs such as Berlin, Leipzig, Prague, Vienna, Milan, Duisburg or Hamburg
- Additional areas for enlargement and settlement for logistics activities available
- More than 150 companies are settled (approx. 6,600 employees)