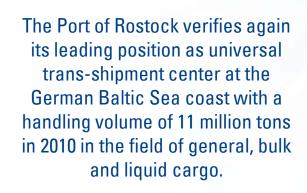

facts

- Universal port with main focus on ferry and ro-ro traffic
- The only deep-sea port on the German Baltic coast (13 m draught, 14.5 m water depth)
- A total of 11 km of quays with 46 berth (e.g. 4 for ferries, 3 for ro/ro and 3 for heavy cargo)
- With an area of 7.5 mill. sqm. one of the largest German Baltic Sea ports
- Multimodal hub at the Baltic Sea for shipping, rail and road
- High-capacity road and railroad network to the Hinterland
- Short transit times to metropolitan areas/economic hubs such as Berlin, Leipzig, Prague, Vienna, Milan, Duisburg or Hamburg
- Additional areas for enlargement and settlement for logistics activities available
- More than 150 companies are settled (approx. 6,600 employees)



### Handling main cargo in million tons





Opening new horizons















Opening new horizons



Opening new horizons

### Our partners in Ferry and RoRo traffic to/from Rostock

### **V**Scandlines

 Denmark - Gedser
 9 x daily
 01:45 hours

 Sweden - Trelleborg
 3 x daily
 05:45 hours

 Latvia - Ventspils
 temporally out of service

 Finland - Hanko
 4 x weekly
 35:00 hours

 WUPM
 1x weekly, roundtrip

 Finland - Kotka
 1x weekly, roundtrip

fortnightly



Sweden - Trelleborg 3 x daily 05:45 hours



Finland -Turku / Rauma<br/>-Helsinki1 x weekly<br/>3 x weekly9013 x weekly913 x weekly913 x weekly9214:00 hours



Finland-Helsinki (Vuosaari) 4 x weekly 27:00 hours



About 120 departures/arrivals per week

Opening new horizons

### Short ways: Intermodal terminal directly in the port



Direct trains from Rostock per week:

- 13x Verona
- 5x Basel/D