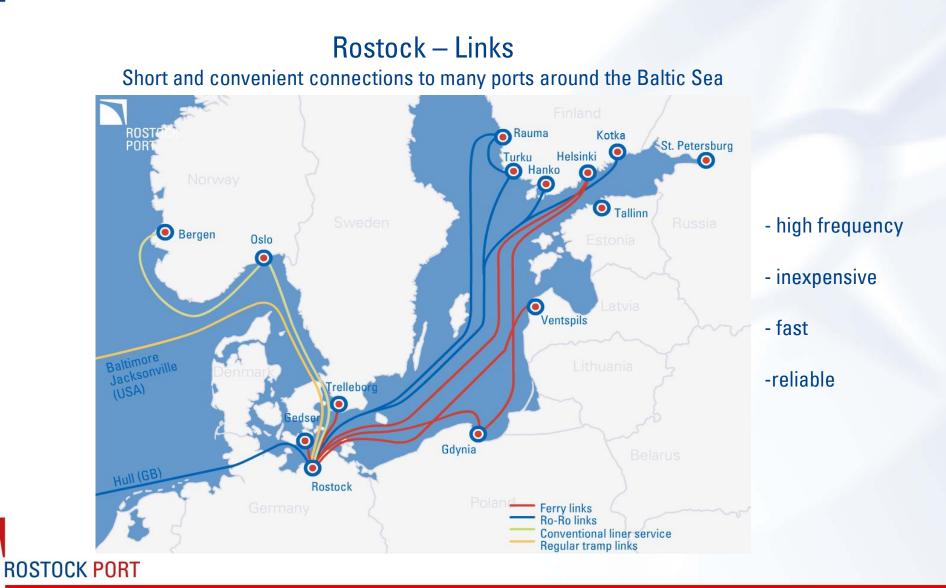

### Our partners in Ferry and RoRo traffic to/from Rostock

### **V**Scandlines

 Denmark - Gedser
 9 x daily
 01:45 hours

 Sweden - Trelleborg
 3 x daily
 05:45 hours

 Latvia - Ventspils
 temporally out of service

 Finland - Hanko
 4 x weekly
 35:00 hours

 WUPM
 1x weekly, roundtrip

 Finland - Kotka
 1x weekly, roundtrip

fortnightly

Sweden - Trelleborg 3 x daily 05:45 hours

Finland -Turku / Rauma<br/>-Helsinki1 x weekly<br/>3 x weekly9013 x weekly913 x weekly913 x weekly9214:00 hours

Finland-Helsinki (Vuosaari) 4 x weekly 27:00 hours

About 120 departures/arrivals per week

Opening new horizons