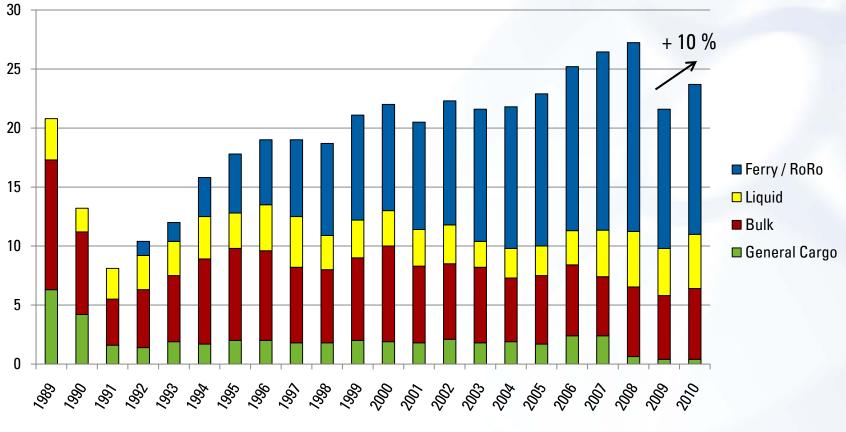

### Handling main cargo in million tons

Opening new horizons

Opening new horizons

Opening new horizons