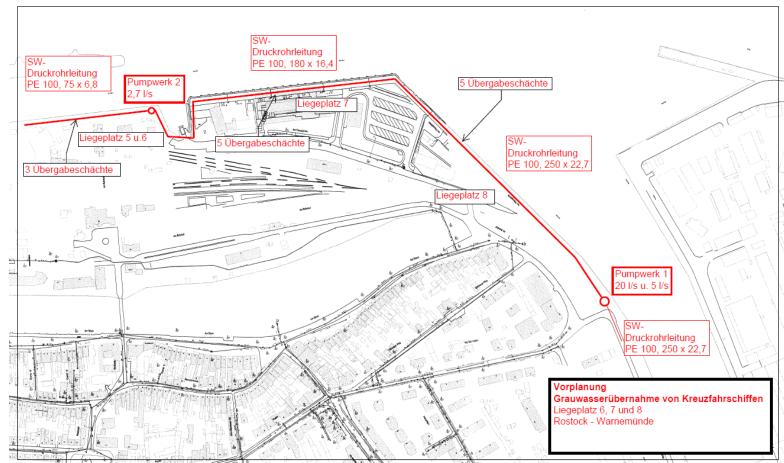

### Sewage PRF at Warnemünde Cruise Center in operation by 2012

Opening new horizons